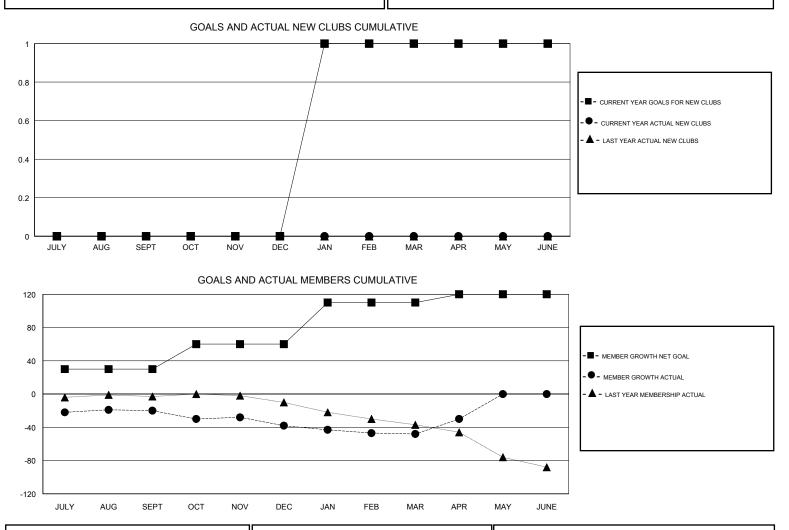

## GMT: STEVE ANTON

| GMT: STEVE AN | NTON          |             | LOCA          | LOCATION INDIANA      |                           |                         | GMT CA                                             |  |
|---------------|---------------|-------------|---------------|-----------------------|---------------------------|-------------------------|----------------------------------------------------|--|
|               | Club          | S           |               | Members               |                           |                         |                                                    |  |
|               | RESULTS FOR   | R 2017-2018 |               | RESULTS FOR 2017-2018 |                           |                         |                                                    |  |
| QUARTER       | NEW CLUB GOAL | NEW CLUBS   | DROPPED CLUBS | QUARTER               | MEMBER GROWTH NET<br>GOAL | MEMBER GROWTH<br>ACTUAL | DROPPED<br>MEMBERS ACTUAL<br>(including transfers) |  |
| JULY/AUG/SEPT | 0             | 0           | 0             | JULY/AUG/SEPT         | 30                        | 24                      | 41                                                 |  |
| OCT/NOV/DEC   | 0             | 0           | 1             | OCT/NOV/DEC           | 30                        | 17                      | 33                                                 |  |
| JAN/FEB/MAR   | 1             | 0           | 0             | JAN/FEB/MAR           | 50                        | 15                      | 25                                                 |  |
| APR/MAY/JUNE  | 0             | 0           | 0             | APR/MAY/JUNE          | 10                        | 21                      | 2                                                  |  |